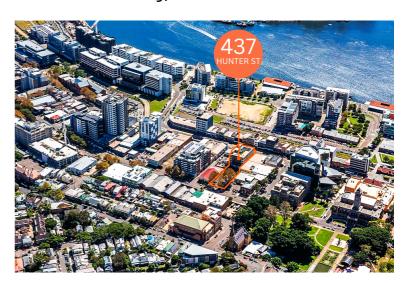

This year The Lord has set before us a NEW LOCATION! The door into our future has opened up for us to enter in. What we move into this year will pave the way for hundreds, thousands into the future. This is our time!

#### **OUR FUTURE HOME**

Some more detail with a breakup of areas and where we will be sourcing the rest of the funds.

After the initial \$10,000 the remaining offering will go towards our new home. We already have set aside \$25,000 towards this!