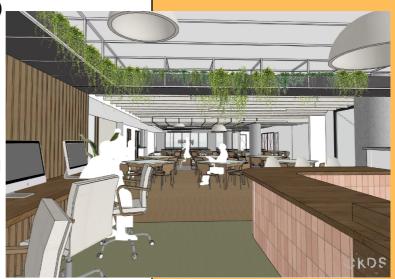

#### **OUR FUTURE HOME**

Some more detail with a breakup of areas and where we will be sourcing the rest of the funds.

After the initial \$10,000 the remaining offering will go towards our new home. We already have set aside \$25,000 towards this!

#### Our Plans to Raise 1.8 Million Dollars for our New Home Fit-Out

This is a considerable amount of money that we are trusting The Lord for. Whilst our trust is in Him we will be doing our very best to play our part.