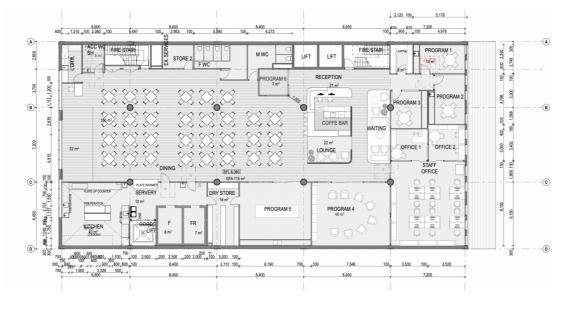

#### **OUR FUTURE HOME**

Some more detail with a breakup of areas and where we will be sourcing the rest of the funds.

After the initial \$10,000 the remaining offering will go towards our new home. We already have set aside \$25,000 towards this!

#### Our Plans to Raise 1.8 Million Dollars for our New Home Fit-Out

This is a considerable amount of money that we are trusting The Lord for. Whilst our trust is in Him we will be doing our very best to play our part.