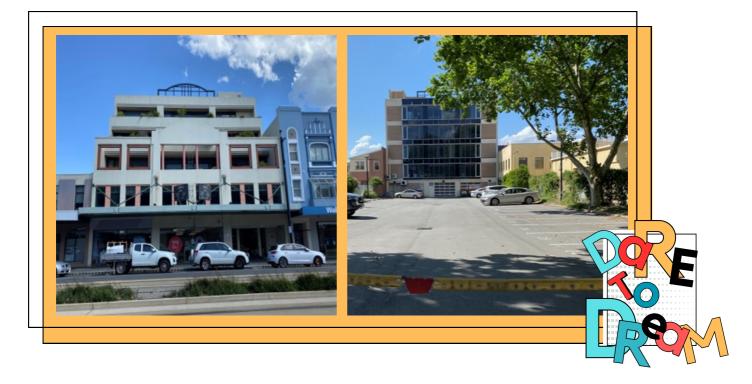

This year The Lord has set before us a NEW LOCATION! The door into our future has opened up for us to enter in. What we move into this year will pave the way for hundreds, thousands into the future. This is our time!

#### **OUR FUTURE HOME**

Some more detail with a breakup of areas and where we will be sourcing the rest of the funds.

After the initial \$10,000 the remaining offering will go towards our new home. We already have set aside \$25,000 towards this!

#### Our Plans to Raise 1.8 Million Dollars for our New Home Fit-Out

This is a considerable amount of money that we are trusting The Lord for. Whilst our trust is in Him we will be doing our very best to play our part.