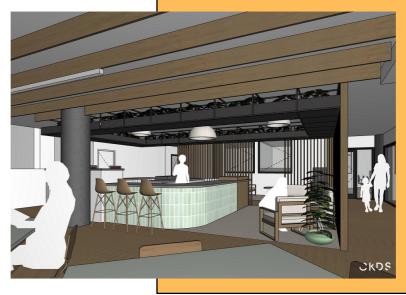

#### **OUR FUTURE HOME**

Some more detail with a breakup of areas and where we will be sourcing the rest of the funds.

After the initial \$10,000 the remaining offering will go towards our new home. We already have set aside \$25,000 towards this!

#### Our Plans to Raise 1.8 Million Dollars for our New Home Fit-Out

This is a considerable amount of money that we are trusting The Lord for. Whilst our trust is in Him we will be doing our very best to play our part.